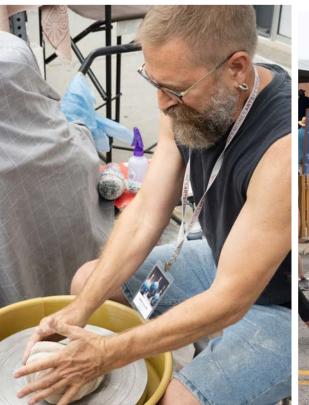

Early in the Festival's growth, it was determined that exhibiting artists would drive the core of the show. With this focus, multiple programs were introduced over the years to strengthen the Festival's emphasis on visual art. The **Juried Art Fair** attracts professional artists from around the globe. With approximately 850 applications annually, it remains one of the country's most competitive and well-respected art fairs.

Visual arts extend to all ages. In 2002, the Festival introduced the Student Art Exhibition (SAE), originally named Nurturing a Student's Vision, and Artist Demonstrations. The SAE was developed to encourage children to follow their passion for visual art. The Program has since blossomed to include more than 100 central lowa schools and 400 students and their artwork. The Artist Demonstrations made art accessible and created a better understanding between artists and their artwork. In 2003, the Festival reached new artists in lowa through the **Emerging Iowa Artist** program. This unique program provides an opportunity for residents of lowa who are enrolled at any institute of higher education across the nation to display and sell their artwork during the Festival. Twenty years later, the program expanded in 2023 to welcome artists starting a new career in the arts at any phase of their life.