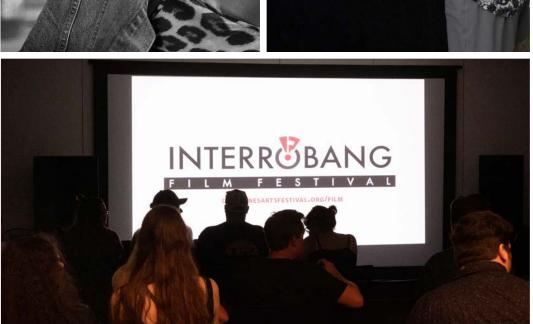

Pierre Seurat (2014). The program was resurrected in 2023 with another piece by Seurat, The Circus.

The Interrobang Film Festival premiered in 2008 and has since screened more than 700 films and became IMDb certified. Also in 2008, the Festival introduced its award-winning Green Arts Sustainability Program. The program emphasizes education and responsible measures, including compostable cups used for dispensing beverages, generators run on a biodiesel blend, and waste stations that sort recyclables, waste, and compostable.