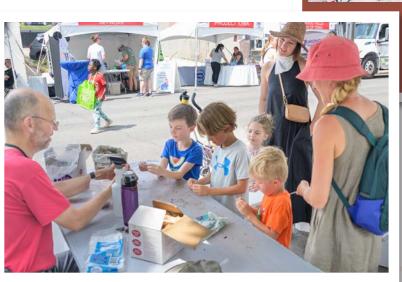

# STUDENT ART EXHIBITION PRESENTED BY GREENSTATE CREDIT UNION

Des Moines Arts Festival's **Student Art Exhibition (SAE)** presented by GreenState
Credit Union spotlights the creativity of children
in grades K-12 attending schools in central lowa.
Other recognition opportunities included the **Visionary Artist Ceremony** on Saturday
of the Festival, a nine-week exhibition in select
GreenState Credit Union branches around Central
lowa post festival, and the **SAE Reception** held
in the beginning of September. The program was
designed to encourage children to pursue their
passion for the visual arts, recognize student and
teacher achievements and artistic talent.

Teachers and principals from every school in central lowa were invited to submit up to four pieces of artwork from students in their school. Each work is accepted into the program regardless of talent level or quality of the work. After submissions were collected, Festival staff mounted each piece professionally on matte board then and displayed them inside a massive, 2,000-square-foot tent located in a central location at the Festival, where they remained on display throughout the three-day Festival weekend.