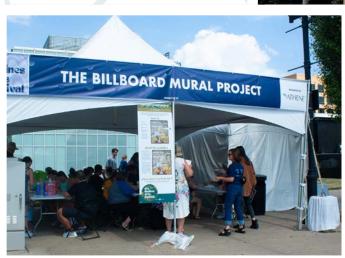

The following year the Festival expanded its entertainment program and celebrated its 10th anniversary with a special performance by The Joffrey Ballet and several new initiatives, including the introduction of the **Interactive Billboard**Mural Project. The project utilized the collective hands of the community by creating two billboard-sized replicas of Vincent van Gogh's The Starry Night and Irises. The project was revived in other years featuring the The Hour of Tea by Frederick Carl Frieseke and Autumn, New Hampshire by Maurice Prendergast (2008) and Sunday on the Island of La Grande Jatte by Georges-

Pierre Seurat (2014). The program was resurrected in 2023 with another piece by Seurat, The Circus.

The Interrobang Film Festival premiered in 2008 and has since screened more than 700 films and became IMDb certified. Also in 2008, the Festival introduced its award-winning Green Arts Sustainability Program. The program emphasizes education and responsible measures, including compostable cups used for dispensing beverages, generators run on a biodiesel blend, and waste stations that sort recyclables, waste, and compostable.