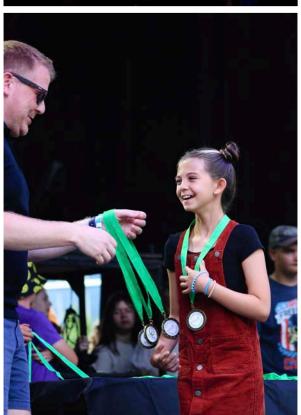

On Saturday morning of the Festival, the Hy-Vee Main Stage hosted the Visionary Artists Ceremony. The ceremony was attended by hundreds of parents, grandparents, friends, teachers and, of course, the young artists. Each exhibiting student's name and school was read aloud, and students were invited to come on stage to be congratulated

by the program's sponsor, GreenState Credit Union and their representatives. In addition, each student received a Medallion of Achievement.

An opportunity to display the artwork was extended for nine weeks after the Festival in a special exhibition at five GreenState Credit Union locations around central lowa. Each piece of art was hung near the entrance inside one of the five GreenState locations: Altoona, Ankeny, Clive, Waukee, and West Des Moines.