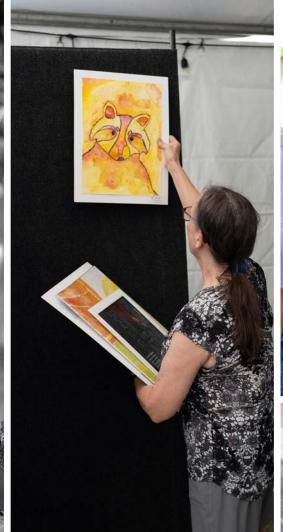

# STUDENT ART EXHIBITION PRESENTED BY GREENSTATE CREDIT UNION

Des Moines Arts Festival's **Student Art Exhibition (SAE)** presented by GreenState
Credit Union spotlights the creativity of children
in grades K-12 attending schools in central lowa.
Other recognition opportunities included the **Visionary Artist Ceremony** on Saturday
of the Festival, a nine-week exhibition in select
GreenState Credit Union branches around Central
lowa post festival, and the **SAE Reception** held
in the beginning of September. The program was
designed to encourage children to pursue their
passion for the visual arts, recognize student and
teacher achievements and artistic talent.

Teachers and principals from every school in central lowa were invited to submit up to four pieces of artwork from students in their school. Each work is accepted into the program regardless of talent level or quality of the work. After submissions were collected, Festival staff mounted each piece professionally on matte board then and displayed them inside a massive, 2,000-square-foot tent located in a central location at the Festival, where they remained on display throughout the three-day Festival weekend.