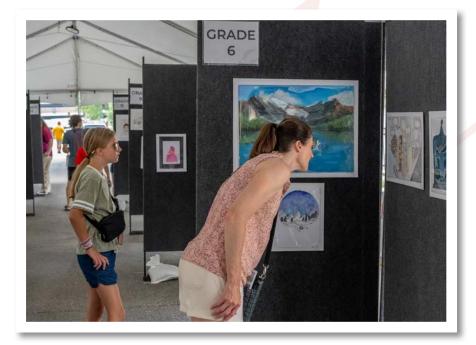

# STUDENT ART EXHIBITION PRESENTED BY GREENSTATE CREDIT UNION

Des Moines Arts Festival's **Student Art Exhibition (SAE)** presented by GreenState
Credit Union spotlights the creativity of children
in grades K-12 attending schools in central lowa.
Other recognition opportunities included the **Visionary Artist Ceremony** on Saturday
of the Festival, a nine-week exhibition in select
GreenState Credit Union branches around Central
lowa post festival, and the **SAE Reception** held
in the beginning of September. The program was
designed to encourage children to pursue their
passion for the visual arts, recognize student and
teacher achievements and artistic talent.

Teachers and principals from every school in central lowa were invited to submit up to four pieces of artwork from students in their school. Each work is accepted into the program regardless of talent level or quality of the work. After submissions were collected, Festival staff mounted each piece professionally on matte board then and displayed them inside a massive, 2,000-square-foot tent located in a central location at the Festival, where they remained on display throughout the three-day Festival weekend.

On Saturday morning of the Festival, the Hy-Vee Main Stage hosted the Visionary Artists Ceremony. The ceremony was attended by hundreds of parents, grandparents, friends, teachers and, of course, the young artists. Each exhibiting student's name and school was read aloud, and students were invited to come on stage to be congratulated