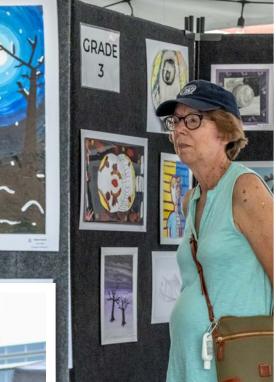

# STUDENT ART EXHIBITION PRESENTED BY GREENSTATE CREDIT UNION

Des Moines Arts Festival's **Student Art Exhibition (SAE)** presented by GreenState
Credit Union spotlights the creativity of children
in grades K-12 attending schools in central lowa.
Other recognition opportunities included the **Visionary Artist Ceremony** on Saturday
of the Festival, a nine-week exhibition in select
GreenState Credit Union branches around Central
lowa post festival, and the **SAE Reception** held
in the beginning of September. The program was
designed to encourage children to pursue their
passion for the visual arts, recognize student and
teacher achievements and artistic talent.

Teachers and principals from every school in central lowa were invited to submit up to four pieces of artwork from students in their school. Each work is accepted into the program regardless of talent level or quality of the work. After submissions were collected, Festival staff mounted each piece professionally on matte board then and displayed them inside a massive, 2,000-square-foot tent located in a central location at the Festival, where they remained on display throughout the three-day Festival weekend.