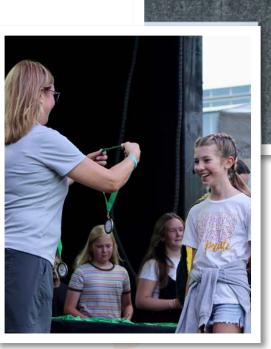

On Saturday morning of the Festival, the Hy-Vee Main Stage hosted the Visionary Artists Ceremony. The ceremony was attended by hundreds of parents, grandparents, friends, teachers and, of course, the young artists. Each exhibiting student's name and school was read aloud, and students were invited to come on stage to be congratulated

by the program's sponsor, GreenState Credit Union and their representatives. In addition, each student received a Medallion of Achievement.

An opportunity to display the artwork was extended for nine weeks after the Festival in a special exhibition at five GreenState Credit Union locations around central lowa. Each piece of art was hung near the entrance inside one of the five GreenState locations: Altoona, Ankeny, Clive, Waukee, and West Des Moines.