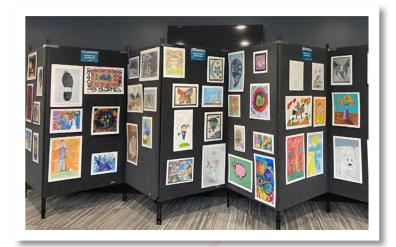

# STUDENT ART EXHIBITION PRESENTED BY GREENSTATE CREDIT UNION

Des Moines Arts Festival's **Student Art Exhibition (SAE)** presented by GreenState
Credit Union spotlights the creativity of children
in grades K-12 attending schools in central lowa.
Other recognition opportunities included the **Visionary Artist Ceremony** on Saturday
of the Festival, a nine-week exhibition in select
GreenState Credit Union branches around Central
lowa post festival, and the **SAE Reception** held
in the beginning of September. The program was
designed to encourage children to pursue their
passion for the visual arts, recognize student and
teacher achievements and artistic talent.

Teachers and principals from every school in central lowa were invited to submit up to four pieces of artwork from students in their school. Each work is accepted into the program regardless of talent level or quality of the work. After submissions were collected, Festival staff mounted each piece professionally on matte board then and displayed them inside a massive, 2,000-square-foot tent located in a central location at the Festival, where they remained on display throughout the three-day Festival weekend.