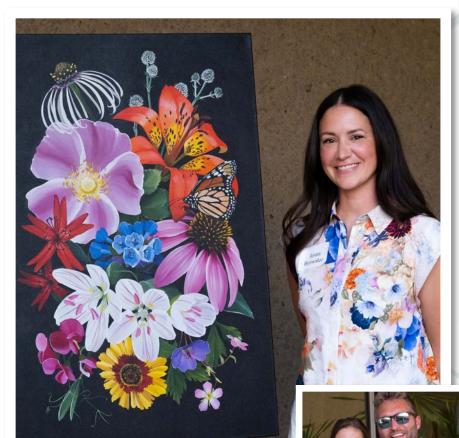

# STUDENT ART EXHIBITION PRESENTED BY GREENSTATE CREDIT UNION

Des Moines Arts Festival's **Student Art Exhibition (SAE)** presented by GreenState
Credit Union spotlights the creativity of children
in grades K-12 attending schools in central lowa.
Other recognition opportunities included the **Visionary Artist Ceremony** on Saturday
of the Festival, a nine-week exhibition in select
GreenState Credit Union branches around Central
lowa post festival, and the **SAE Reception** held
in the beginning of September. The program was
designed to encourage children to pursue their
passion for the visual arts, recognize student and
teacher achievements and artistic talent.

Teachers and principals from every school in central lowa were invited to submit up to four pieces of artwork from students in their school. Each work is accepted into the program regardless of talent level or quality of the work. After submissions were collected, Festival staff mounted each piece professionally on matte board then and displayed them inside a massive, 2,000-square-foot tent located in a central location at the Festival, where they remained on display throughout the three-day Festival weekend.