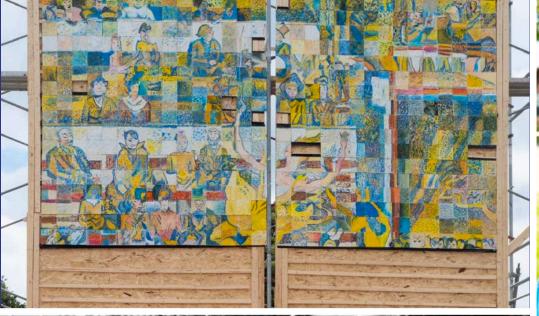

The following year the Festival expanded its entertainment program and celebrated its 10th anniversary with a special performance by The Joffrey Ballet and several new initiatives, including the introduction of the **Interactive Billboard**Mural Project. The project utilized the collective hands of the community by creating two billboard-sized replicas of Vincent van Gogh's The Starry Night and Irises. The project was revived in other years featuring the The Hour of Tea by Frederick Carl Frieseke and Autumn, New Hampshire by Maurice Prendergast (2008) and Sunday on the Island of La Grande Jatte by Georges-

Pierre Seurat (2014). The program was resurrected in 2023 with another piece by Seurat, The Circus.

The Interrobang Film Festival premiered in 2008 and has since screened more than 700 films and became IMDb certified. Also in 2008, the Festival introduced its award-winning Green Arts Sustainability Program. The program emphasizes education and responsible measures, including compostable cups used for dispensing beverages, generators run on a biodiesel blend, and waste stations that sort recyclables, waste, and compostable.