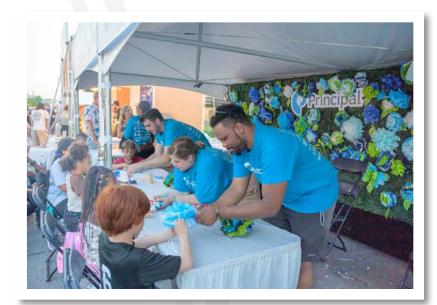

# STUDENT ART EXHIBITION PRESENTED BY GREENSTATE CREDIT UNION

Des Moines Arts Festival's **Student Art Exhibition (SAE)** presented by GreenState
Credit Union spotlights the creativity of children
in grades K-12 attending schools in central lowa.
Other recognition opportunities included the **Visionary Artist Ceremony** on Saturday
of the Festival, a nine-week exhibition in select
GreenState Credit Union branches around Central
lowa post festival, and the **SAE Reception** held
in the beginning of September. The program was
designed to encourage children to pursue their
passion for the visual arts, recognize student and
teacher achievements and artistic talent.

Teachers and principals from every school in central lowa were invited to submit up to four pieces of artwork from students in their school. Each work is accepted into the program regardless of talent level or quality of the work. After submissions were collected, Festival staff mounted each piece professionally on matte board then and displayed them inside a massive, 2,000-square-foot tent located in a central location at the Festival, where they remained on display throughout the three-day Festival weekend.