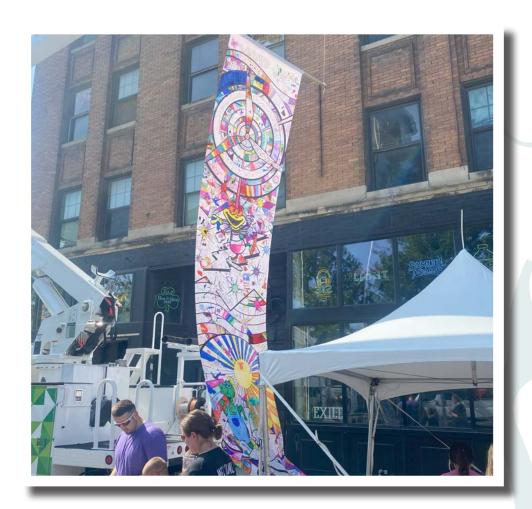

The following year the Festival expanded its entertainment program and celebrated its 10th anniversary with a special performance by The Joffrey Ballet and several new initiatives, including the introduction of the **Interactive Billboard**Mural Project. The project utilized the collective hands of the community by creating two billboard-sized replicas of Vincent van Gogh's The Starry Night and Irises. The project was revived in other years featuring the The Hour of Tea by Frederick Carl Frieseke and Autumn, New Hampshire by Maurice Prendergast (2008) and Sunday on the Island of La Grande Jatte by Georges-

Pierre Seurat (2014). The program was resurrected in 2023 with another piece by Seurat, The Circus.

The Interrobang Film Festival premiered in 2008 and has since screened more than 700 films and became IMDb certified. Also in 2008, the Festival introduced its award-winning Green Arts Sustainability Program. The program emphasizes education and responsible measures, including compostable cups used for dispensing beverages, generators run on a biodiesel blend, and waste stations that sort recyclables, waste, and compostable.